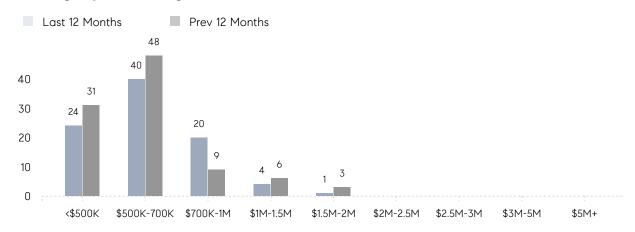

|
|                | AVERAGE SOLD PRICE | \$720,000 | \$639,889 | 13%      |
|                | # OF CONTRACTS     | 4         | 10        | -60%     |
|                | NEW LISTINGS       | 1         | 3         | -67%     |
| Condo/Co-op/TH | AVERAGE DOM        | 32        | -         | -        |
|                | % OF ASKING PRICE  | 98%       | -         |          |
|                | AVERAGE SOLD PRICE | \$253,000 | -         | -        |
|                | # OF CONTRACTS     | 0         | 1         | 0%       |
|                | NEW LISTINGS       | 0         | 1         | 0%       |
|                |                    |           |           |          |

# Ridgefield

NOVEMBER 2022

### Monthly Inventory



### Contracts By Price Range



### Listings By Price Range



# COMPASS



Compass makes no representations or warranties, express or implied, with respect to future market conditions or prices of residential product at the time the subject property or any competitive property is complete and ready for occupancy or with respect to any report, study, finding, recommendation or other information provided by Compass herein. Moreover, no warranty, express or implied, is made or should be assumed regarding the accuracy, adequacy, completeness, legality, reliability, merchantability or fitness for a particular purpose of any information, in part or whole, contained herein. All material is presented with the understanding that Compass shall not be deemed to provide legal, accounting or other professional services. This is not intended to solicit the purch