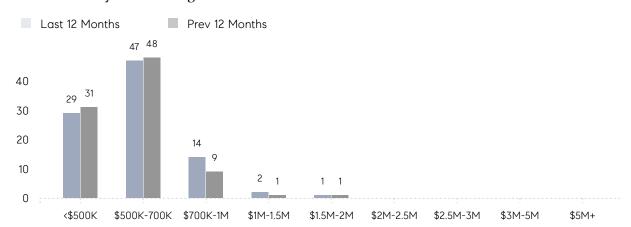

E  | 99%       | 98%       |          |
|                | AVERAGE SOLD PRICE | \$720,000 | \$639,889 | 13%      |
|                | # OF CONTRACTS     | 4         | 10        | -60%     |
|                | NEW LISTINGS       | 1         | 3         | -67%     |
| Condo/Co-op/TH | AVERAGE DOM        | 32        | -         | -        |
|                | % OF ASKING PRICE  | 98%       | -         |          |
|                | AVERAGE SOLD PRICE | \$253,000 | -         | -        |
|                | # OF CONTRACTS     | 0         | 1         | 0%       |
|                | NEW LISTINGS       | 0         | 1         | 0%       |
|                |                    |           |           |          |

# Ridgefield

NOVEMBER 2022

### Monthly Inventory



### Contracts By Price Range



### Listings By Price Range



# COMPASS



Compass makes no representations or warranties, express or implied, with respect to future market conditions or prices of residential product at the time the subject property or any competitive property is complete and ready for occupancy or with respect to any report, study, finding, recommendation or other information provided by Compass herein. Moreover, no warranty, express or implied, is made or should be assumed regarding the accuracy, adequacy, completeness, legality, reliability, merchantability or fitness for a particular purpose of any information, in part or whole, contained herein. All material is presented with the understanding that Compass shall not be deemed to provide legal, accounting or other professional services. This is no