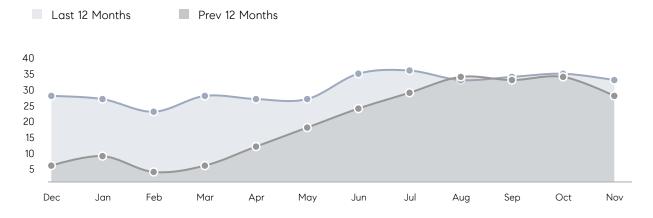

| % OF ASKING PRICE  | 99%       | 98%       |          |
|                | AVERAGE SOLD PRICE | \$720,000 | \$639,889 | 13%      |
|                | # OF CONTRACTS     | 4         | 10        | -60%     |
|                | NEW LISTINGS       | 1         | 3         | -67%     |
| Condo/Co-op/TH | AVERAGE DOM        | 32        | -         | -        |
|                | % OF ASKING PRICE  | 98%       | -         |          |
|                | AVERAGE SOLD PRICE | \$253,000 | -         | -        |
|                | # OF CONTRACTS     | 0         | 1         | 0%       |
|                | NEW LISTINGS       | 0         | 1         | 0%       |
|                |                    |           |           |          |

# Ridgefield

NOVEMBER 2022

### Monthly Inventory



### Contracts By Price Range



### Listings By Price Range



# COMPASS



Compass makes no representations or warranties, express or implied, with respect to future market conditions or prices of residential product at the time the subject property or any competitive property is complete and ready for occupancy or with respect to any report, study, finding, recommendation or other information provided by Compass herein. Moreover, no warranty, express or implied, is made or should be assumed regarding the accuracy, adequacy, completeness, legality, reliability, merchantability or fitness for a particular purpose of any information, in part or whole, contained herein. All material is presented with the understanding that Compass shall not be deemed to provide legal, accounting or other p